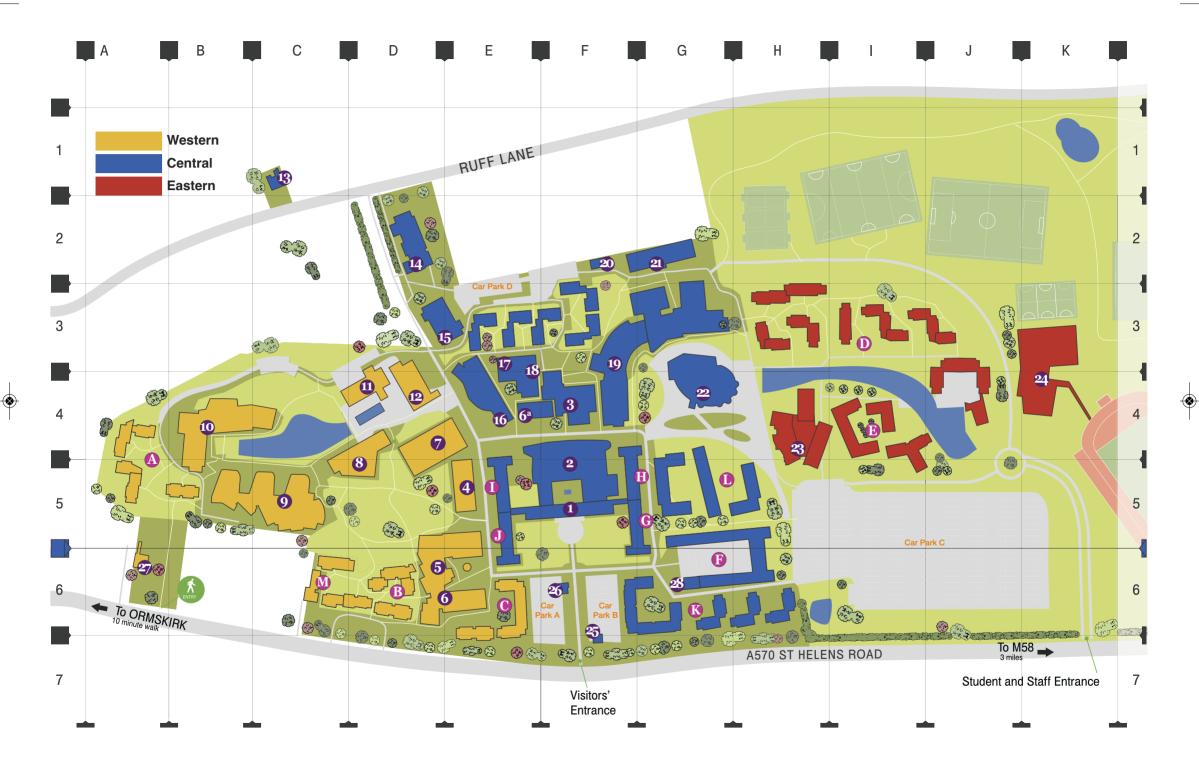

## BUILDING LOCATIONS

| BUILDING LOCATIONS                                 | Number      | Grid       |
|----------------------------------------------------|-------------|------------|
| BioSciences                                        | <b>5</b>    | D3         |
| <b>Business School</b>                             | 16          | <b>E</b> 4 |
| Catalyst                                           | 22          | G4         |
| Creative Edge                                      | 23          | H4         |
| <b>Durning Centre</b>                              | 21          | G2         |
| Faculty of Education (Lakeside)                    | 10          | B4         |
| Faculty of Education (Piazza)                      | 1           | D4         |
| Faculty of Education (Professional Learning)       | <b>(</b>    | <b>E3</b>  |
| Faculty of Health, Social Care and Medicine        | 9           | C5         |
| GeoSciences                                        | 12          | D4         |
| Health and Wellbeing Centre, Milton House          | <b>(3</b> ) | C1         |
| Police Training and Simulation Facility            | 2           | <b>A6</b>  |
| Laurels                                            | 20          | F2         |
| Law and Psychology                                 | 7           | <b>E</b> 4 |
| Lodge                                              | 25          | F6         |
| Magnolia                                           | 28          | G6         |
| Clinical Skills and Simulation Centre              | 8           | D4         |
| Old Gym                                            | 18          | <b>E3</b>  |
| Performing Arts                                    | 6           | <b>E6</b>  |
| Main Reception                                     | 1           | F5         |
| Security and Customer Information Centre           | 26          | F6         |
| Sport and Physical Activity Building (Wilson Centr | re) 🚺       | F4         |
| <b>Student Administration Centre</b>               | 4           | <b>E</b> 5 |
| The Hub                                            | 2           | F5         |
| Students' Union                                    | 3           | F4         |
| Tech Hub                                           | 14          | D2         |
| The Arts Centre                                    | <b>5</b>    | <b>E6</b>  |
| The Sports Centre                                  | 2           | K4         |
|                                                    |             |            |

| Department                                  | Building                        | Number | Grid  |  |
|---------------------------------------------|---------------------------------|--------|-------|--|
| Academic Registry                           | Student Administration          |        | E5    |  |
| Academic Quality and Development Unit       | Main Building (Clough)          |        | F5    |  |
| Accommodation Office (Student Services      | Catalyst                        | 22     | G4    |  |
| Admissions                                  | Student Administration          |        | E5    |  |
| Arts Centre                                 | The Arts Centre                 |        | E6    |  |
| Biology, Department of                      | BioSciences                     |        | D3    |  |
| Business School                             | Business School Building        |        | E4    |  |
| Capital Projects                            | Durning Centre                  | 21     | G2    |  |
| Careers Centre                              | Catalyst                        | 22     | G4    |  |
| Chaplaincy Service                          | Students' Union                 |        | F4    |  |
| Computer Science, Department of             | Tech Hub                        | 14     | D2    |  |
| Confucius Institute                         | The Lodge                       | 25     | F6    |  |
| Corporate Communications                    | Main Building                   |        | F5    |  |
| Course Enquiries                            | Student Administration          |        | E5    |  |
| Deliveries                                  | Durning Centre                  | 21     | G2    |  |
| Directorate                                 | Main Building                   |        | F5    |  |
| Education, Faculty of                       | Faculty of Education (Lakeside) | 10     | В4    |  |
| Education: Early Years Children,            | Faculty of Education (Lakeside) | 10     | В4    |  |
| Education and Communities                   |                                 |        |       |  |
| Education: Professional Learning            | Faculty of Education            | 17     | E3    |  |
|                                             | (Professional Learning)         |        |       |  |
| Education: Secondary, Further Education     | Faculty of Education (Piazza)   | 11     | D4    |  |
| Education programmes                        |                                 |        |       |  |
| English, History and Creative Writing       | :<br>Main Building (Clough)     | G      | G6    |  |
| Facilities Management                       | Durning Centre                  | 21     | G2    |  |
| Faith and Reflection Room                   | Magnolia                        | 28     | G6    |  |
| Finance Office                              | Main Building (Lady Margaret)   | J      | E5    |  |
| Geography, Department of                    | GeoSciences                     | 12     | D4    |  |
| Graduate School                             | Main Building (Stanley)         | Н      | G5    |  |
| Hale Hall                                   | Main Building (Hub)             |        | F4    |  |
| Health, Social Care and Medicine, Faculty o |                                 | 9      | C5    |  |
| Health and Wellbeing Centre                 | Milton House                    | 13     | C1    |  |
| Human Resources                             | Main Building (Lady Margaret)   | J      | G6    |  |
| International Office                        | Law and Psychology              |        | E4    |  |
| IT Services                                 | Durning Centre                  | 21     | G2    |  |
| Language Centre                             | Law and Psychology              | 7      | E4    |  |
| Law and Criminology, Department of          | Law and Psychology              |        | F4    |  |
| Library                                     | : Catalyst                      | 22     | G4    |  |
| Media, Department of                        | Creative Edge                   | 23     | H4    |  |
| media, Department of                        | : Orealive Luge                 | 23     | - 114 |  |

| Department Building                |                                                 |    | Grid     |  |
|------------------------------------|-------------------------------------------------|----|----------|--|
| Medical School                     | Clinical Skills and Simulation Centre           |    | D4       |  |
| Performing Arts, Department of     | The Arts Centre                                 |    | E6       |  |
| Performing Arts, Department of     | Performance Studio                              | 6a | E4       |  |
| Psychology, Department of          | Law and Psychology                              |    | E4       |  |
| Reception                          | Main Building                                   |    | F5       |  |
| Research Office                    | Business School                                 |    | E4       |  |
| Security                           | Security and Customer                           |    | F6       |  |
|                                    | Information Centre                              |    |          |  |
| Social Sciences, Department of     | Creative Edge                                   | 23 | H4       |  |
| Sport and Physical Activity,       | Sport and Physical Activity                     |    | F3       |  |
| Department of                      |                                                 |    |          |  |
| Strategic Planning and Policy Unit | Student Administration                          |    | E5       |  |
| Student Experience                 | Student Administration                          |    | E5       |  |
| Student Financial Support          | Catalyst                                        | 22 | G4       |  |
| Student Recruitment and Marketing  | Student Administration                          |    | E5       |  |
| Student Services                   | Catalyst                                        | 22 | G4       |  |
| Students' Union Bar                | The Street                                      |    | F4       |  |
| Students' Union Office             | The Hub                                         |    | F4       |  |
| Sports Centre                      | Sports Centre                                   | 24 | K4       |  |
| Teaching and Learning              | The Lodge                                       |    | F6       |  |
| Development Unit                   |                                                 |    |          |  |
| Vice-Chancellor's Office           | Main Building                                   |    | F5       |  |
| Food, Drink and Shopping           |                                                 |    |          |  |
| Garden 41                          | Health, Social Care and Medicine                |    | C5       |  |
| 53.3° North                        |                                                 |    | G4       |  |
| Starbucks (We Proudly Brew)        | Student Hub                                     | 2  | E4       |  |
| Grab and Go Snack Bar              | Student Hub                                     |    | F4       |  |
| McColl's (Shop)                    | Student Hub                                     |    | F4       |  |
| Students' Union Bar                | Students' Union                                 |    | F4       |  |
| Students' Union Shop               | Students' Union                                 |    | F4       |  |
| Subway™                            | Students' Union                                 |    | F4       |  |
| The Red Bar                        | The Arts Centre                                 |    | E6       |  |
| Roots                              | Faculty of Education (Lakeside)                 |    | C4       |  |
| Cookpoints (ATM)                   | The U. b                                        |    | E4       |  |
| Cashpoints (ATM)                   | The Hub Security and Customer                   | 26 | E4<br>F6 |  |
|                                    | : Security and Customer<br>: Information Centre | 20 | Fb       |  |

## HALLS OF RESIDENCE

| A | Graduates Court A        | A4, A5, B5 | B | Forest Court  | G6         |
|---|--------------------------|------------|---|---------------|------------|
| B | <b>Founders West</b>     | C6 - D6    | G | Clough        | <b>G</b> 5 |
| C | <b>Founders East</b>     | <b>E6</b>  | • | Stanley       | <b>G</b> 5 |
| 0 | <b>Chancellors Court</b> | H3 - J3    |   | John Dalton   | E5         |
| B | <b>Chancellors South</b> | <b>I</b> 4 | J | Lady Margaret | E5         |

M Hollies C6